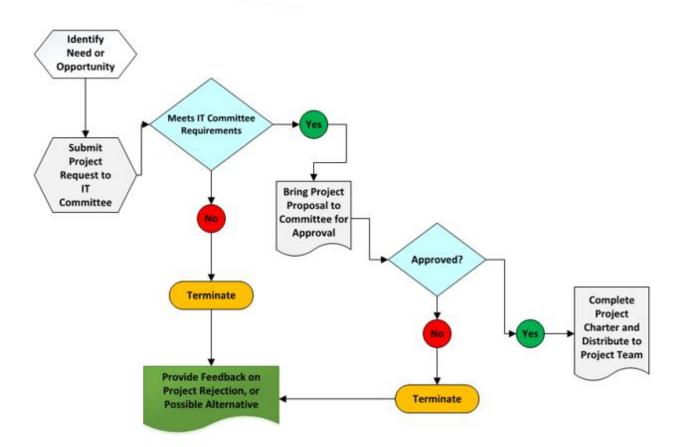

rate                        |                      |  |
| ☐ Minor                           |                      |  |



## TECHNOLOGY PROJECT REQUEST

| Vendor Inf            | fo        |
|-----------------------|-----------|
| Company Name          |           |
| Product Type          |           |
|                       |           |
| Address               |           |
| City/State/Zip        |           |
| Representative        | Alt Phone |
| Email                 |           |
|                       |           |
| *** Additional Input: |           |
|                       |           |
|                       |           |
|                       |           |
|                       |           |
|                       |           |



## **TECHNOLOGY PROJECT REQUEST**